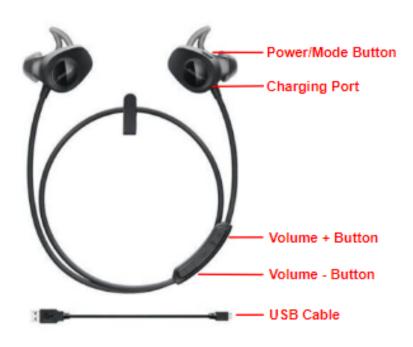

#### Turn On:

Press and hold the power/mode button until you hear the battery percentage.

#### **Turn Volume Up:**

Press the volume + button.

#### Turn Off:

Press and hold the power/mode button until you hear 4 beeps.

#### Turn Volume Down:

Press the volume - button.

#### 2. Charge

Plug the USB cable into the charging port.

Unplug when the battery light turns green.

#### 3. Connect

Turn on the headphones.

Hold the power/mode button until the bluetooth light is flashing.

Select your headphones in the Bluetooth menu of the device.

3